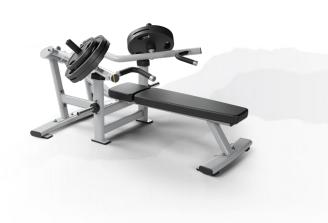

## **Magnum Supine Bench Press**

MG-PL13

Tone and build pectorals with our Magnum Supine Bench. Converging independent arms provide a natural path of motion, while dual grip positions offer greater training variety. Two storage horns provide ample room for plates.

- Dual-grip pressing positions offer greater training variety
- 2 integrated weight-storage horns
- Converging independent arms provide a natural path of motion

| TECH SPECS                     |                                             |
|--------------------------------|---------------------------------------------|
| PRODUCT WEIGHT                 | 99 kg / 218.5 lbs.                          |
| OVERALL DIMENSIONS (L X W X H) | 184.5 x 127.5 x 89.5 cm / 72.5" x 50" x 35" |
| MAX TRAINING WEIGHT            | 245 kg / 540 lbs.                           |
| MAX USER WEIGHT                | 159 kg / 350 lbs.                           |
| STARTING RESISTANCE            | 4.5 kg / 10 lbs.                            |