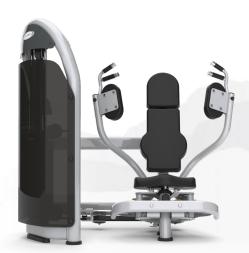

## Aura Pectoral Fly

G3-S12

- Adjustable starting position
- Dual hand grips accommodate users of all sizes
- Independent arm action ensures more balanced exercise by not allowing the dominant side to control
  the exercise