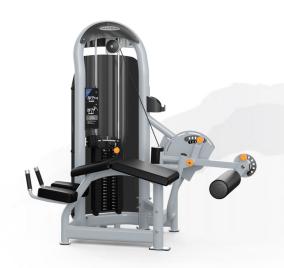

## Aura Prone Leg Curl

G3-S73

- Pivot location clearly marked to encourage correct alignment
- Chest pad and hip pad form a diverging angle which encourages a full range of motion and helps reduce lower-back stress
- Standard range-of-motion adjuster for individual preference