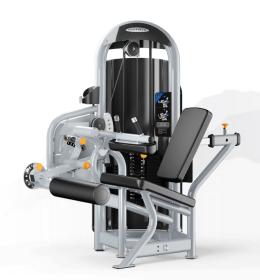

## Aura Seated Leg Curl

G3-S72

- Pivot location clearly marked to encourage correct alignment
- Standard range-of-motion adjuster for individual preference
- Seat back and tibia pad adjust without affecting knee alignment or start position angle