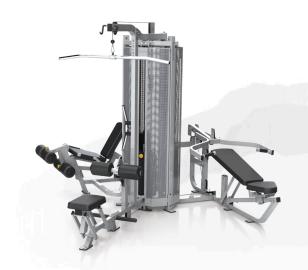

## | Varsity 3-Stack Multi-Gym

G1-MG30

- Stations include: multiple position chest / shoulder press, lat pulldown / low row, leg extension / prone leg curl
- Three weight stacks allow multiple users to exercise simultaneously