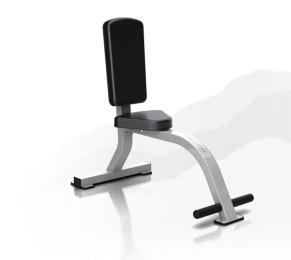

## G1 Utility Bench

G1-FW156

- Back angle is 85 degrees, improving comfort and stability for overhead movements
- Integrated wheels facilitate movement around facility
  Integrated foot supports increase stability