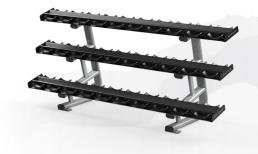

## Magnum 15-Pair Pro-Style Dumbbell Rack

MG-Δ51

The Magnum 15-pair Pro-style Dumbbell Rack provides three tiers of storage space for 15 pairs of prostyle dumbbells up to  $68 \, \mathrm{kg} / 150 \, \mathrm{lbs}$ . The 15-degree angled trays help prevent wrist strain when removing and replacing dumbbells. Dumbbell cradles and a solid tray design provide stability and secure storage in the most rigorous training environments. Tubular construction offers lasting strength and durability along with a distinctive aesthetic. Bolt-down tabs located on the front of each leg provide added stability.

- 15-degree angled tray helps prevent wrist strain when removing and replacing dumbbells
- Cradles hold dumbbells securely in place to prevent rolling pinch hazards
- Storage space for 15 pairs of pro-style dumbbells up to 68 kg / 150 lbs.