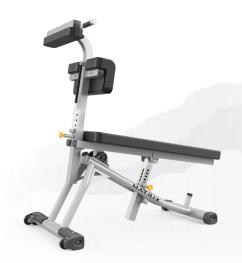

## Magnum Adjustable Ab Bench

MG-A7

The Magnum Adjustable Ab Bench accommodates a variety of abdominal workouts. The elevated knee position reduces low-back stress, while the back-support pivots to six different positions from zero to 25 degrees. An adjustable leg pad comfortably accommodates users of all sizes. The frame includes molded guards for protection in high-traffic areas and a proprietary two-coat powder finish for long-lasting durability.

- Elevated knee position reduces low-back stress
- Adjustable leg pad accomodates all users
- Protective molded guards in high wear/scuff areas
- Back support pivots into 6 different positions from 0 to 25 degrees