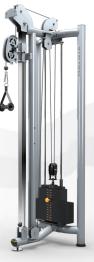

## Magnum Adjustable Pulley L

MG-923

- Available as a freestanding unit (MG-FS923)
- · Column adjusts to provide exercise variety with 17 positions

| 1                                   |              |                     |
|-------------------------------------|--------------|---------------------|
|                                     | WEIGHT STACK |                     |
| Proprietary two-coat powder process | WEIGHT STACK | 105.2 kg / 232 lbs. |

| TECH SPECS                             |                                      |
|----------------------------------------|--------------------------------------|
| PRODUCT WEIGHT                         | 189 kg / 417 lbs.                    |
| PRODUCT WEIGHT (FS)                    | 220 kg / 485 lbs.                    |
| OVERALL DIMENSIONS (L X W X H)<br>(FS) | 117 x 119 x 235 cm / 46" x 47" x 92" |