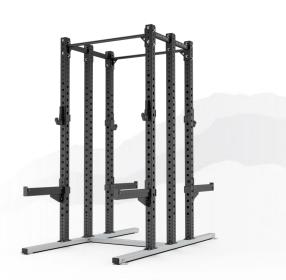

## Magnum PRO Configurable Double Half Rack

MG-PRO691C

- Also available: MG-PRO691C-7 7' Configurable Double Half Rack
- Combine with an MG-PRO691 rack to create a combo rack that can use storage shelves and have standard weight horns on the outside
- Designed for training efficiency
- J-hooks made of high density polyethylene (HDPE) to protect bar knurling from scratches
- Optional chromed weight horns and/or storage shelves can be added to create a variety of storage solutions
- Includes adjustable safety arms, j-hooks, and straight chin bars