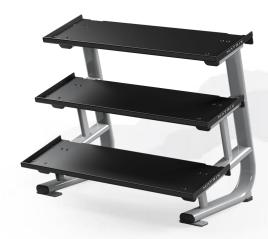

## **Magnum Studio Flat-tray Dumbbell Rack**

MG-4544

The Magnum Studio Flay-tray Dumbbell Rack provides a storage solution for up to 10 pairs of pro-style dumbbells ranging from 2–20 kg / 5–50 lbs. with a max weight of 612 kg / 1,350 lbs. The 15-degree angled trays help prevent wrist strain when removing and replacing dumbbells, and the covered front tray edge protects rubber dumbbells from damage. Tubular construction offers lasting strength and durability along with a distinctive aesthetic. Bolt-down tabs located on the front of each leg provide added stability.

• Storage space for 10 pairs of pro-style dumbbells from 2-20 kg / 5-50 lbs.

| TECH SPECS          |                    |
|---------------------|--------------------|
| MAX. STORAGE WEIGHT | 612 kg / 1350 lbs. |

| PRODUCT WEIGHT                 | 118 kg / 259.6 lbs.                             |
|--------------------------------|-------------------------------------------------|
| OVERALL DIMENSIONS (L X W X H) | 123.2 x 72.4 x 101.8 cm / 48.5" x 28.5" x 39.4" |